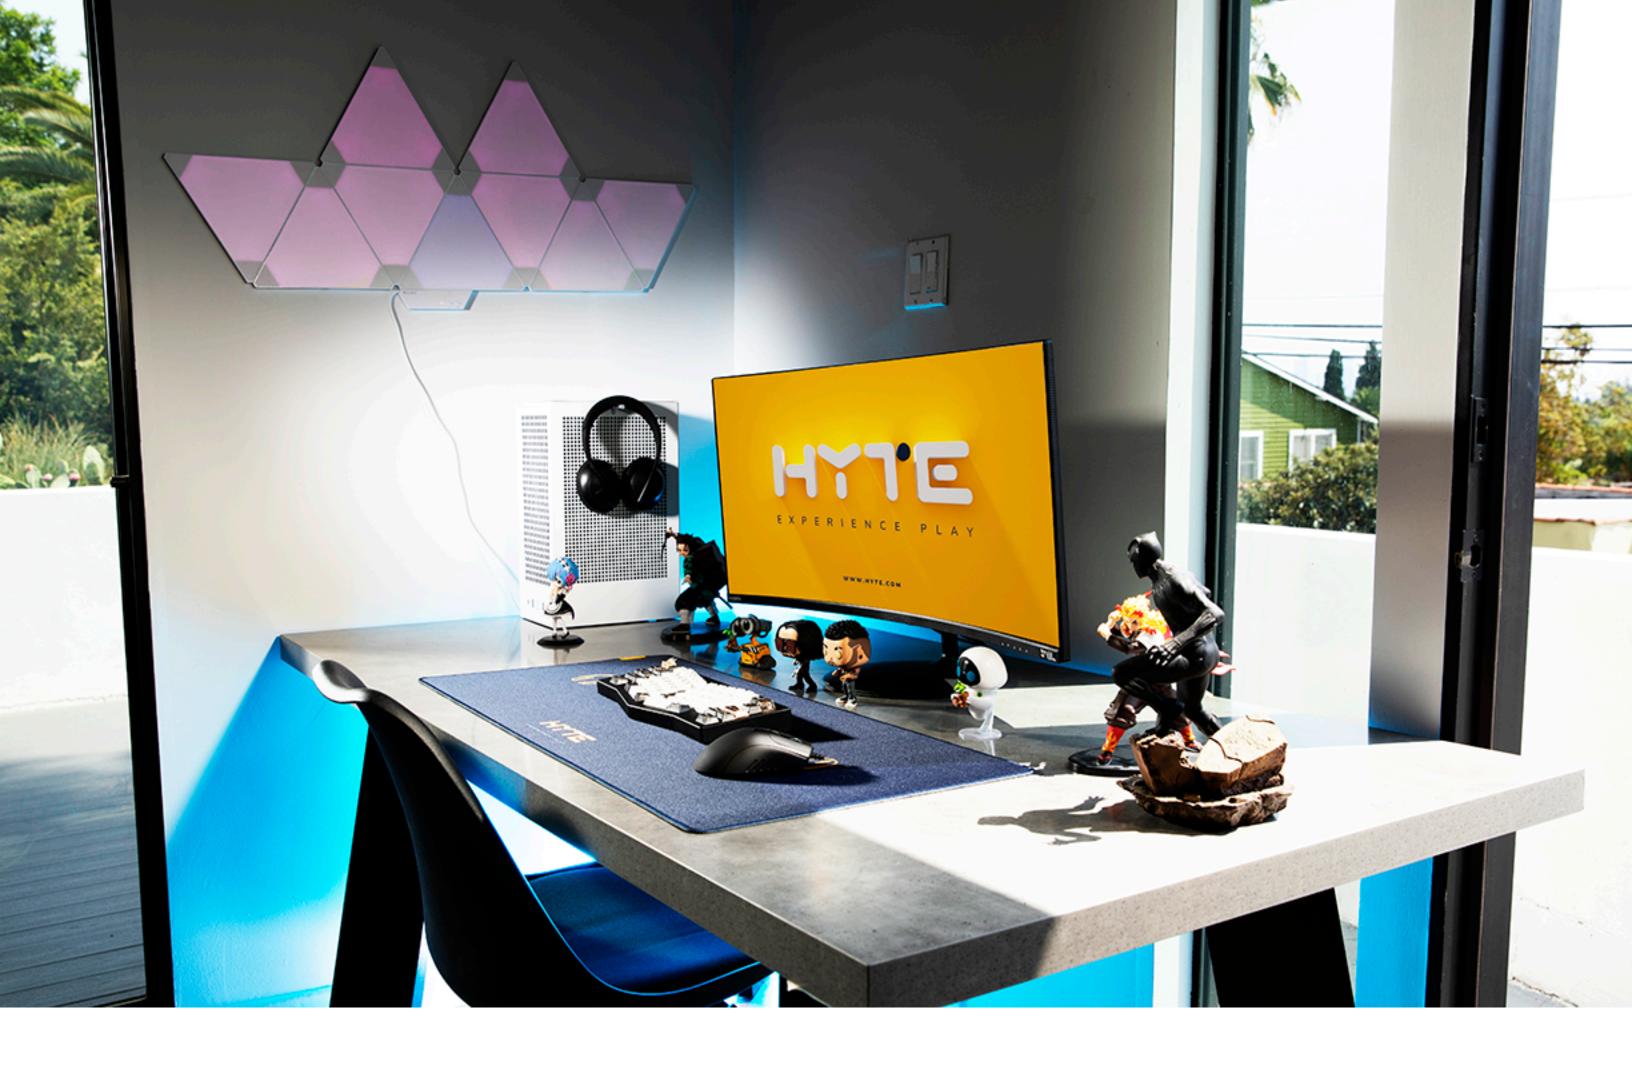

The REVOLT 3 was designed to be a compact ITX case unlike any other. Access your PC from nearly any angle to upgrade and modify. There's a place for everything - including the latest graphics cards. With its clean design and attention to detail, this case will be sure to turn heads wherever you take it.

## **KEY FEATURES:**

- Separate airflow paths for processor and graphics cooling
- Vertical GPU orientation
- Pop-out handle and accessory holders, for maximum portability
- Radiator Door swings open for easy upgrades
- Front IO for a clean and simple setup