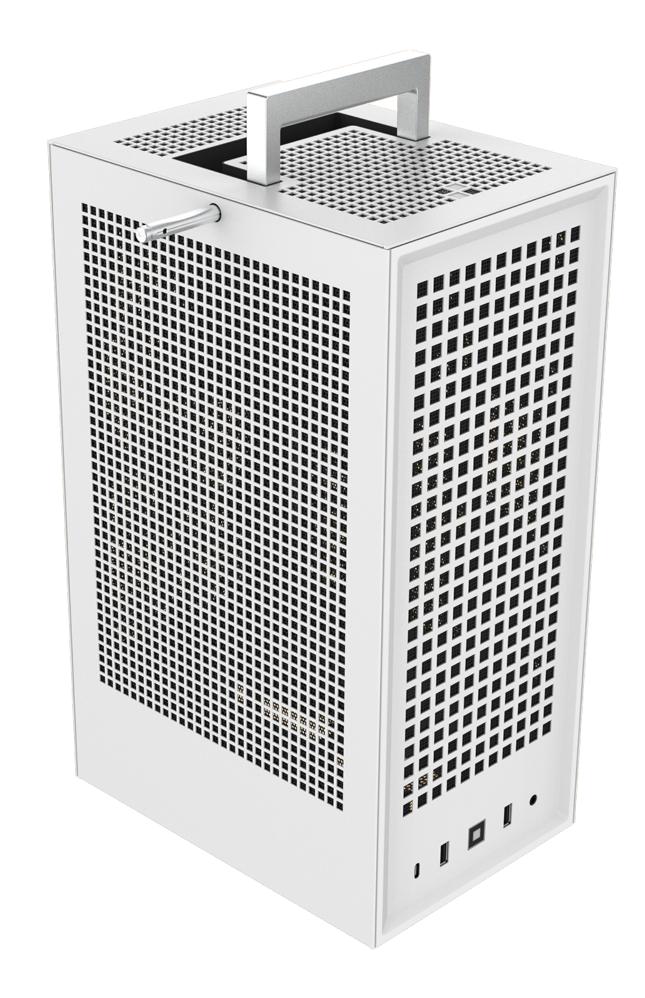

PREMIUM ITX CASE

REVOLT 3

## **Specs & Compatibility**

| Material          | Aluminum, Steel, ABS                                                                                                                                                                                                                 |
|-------------------|--------------------------------------------------------------------------------------------------------------------------------------------------------------------------------------------------------------------------------------|
| Color             | Black, White                                                                                                                                                                                                                         |
| Dimensions        | 253 x 178 x 409mm (9.9" D x 7" W x 16.1" H)                                                                                                                                                                                          |
| Motherboard Size  | ITX                                                                                                                                                                                                                                  |
| Radiator Support  | 120, 240, 140, 280mm up to 35mm thick                                                                                                                                                                                                |
| Clearance         | Graphics Card: Most cards up to 335 x 140 x 58mm* Power Supply: SFX, SFX-L (700W 80 Plus Gold SFX-L Optional) CPU Cooler Height: Up to 140mm Handle Weight Limit - 30lbs. (14kg) * See list of compatible graphics cards on HTYE.com |
| Expansion Slots   | 3                                                                                                                                                                                                                                    |
| Internal 3.5 Bays | 1                                                                                                                                                                                                                                    |
| Internal 2.5 Bays | 2                                                                                                                                                                                                                                    |
| Front Interfaces  | USB 3.2 Gen 2 Type-C x1, USB 3.2 Gen 1 Type-A x2,<br>Audio/Mic Combo x 1                                                                                                                                                             |
| Dust Filters      | Front (metal mesh), Top, Sides, Rear (magnetic)                                                                                                                                                                                      |
| Case Weight       | 14lb (including PSU)                                                                                                                                                                                                                 |

The REVOLT 3 was designed to be a compact ITX case unlike any other. Access your PC from nearly any angle to upgrade and modify. There's a place for everything - including the latest graphics cards. With its clean design and attention to detail, this case will be sure to turn heads wherever you take it.

## **KEY FEATURES:**

- Separate airflow paths for processor and graphics cooling
- Vertical GPU orientation
- Pop-out handle and accessory holders, for maximum portability
- Radiator Door swings open for easy upgrades
- Front IO for a clean and simple setup