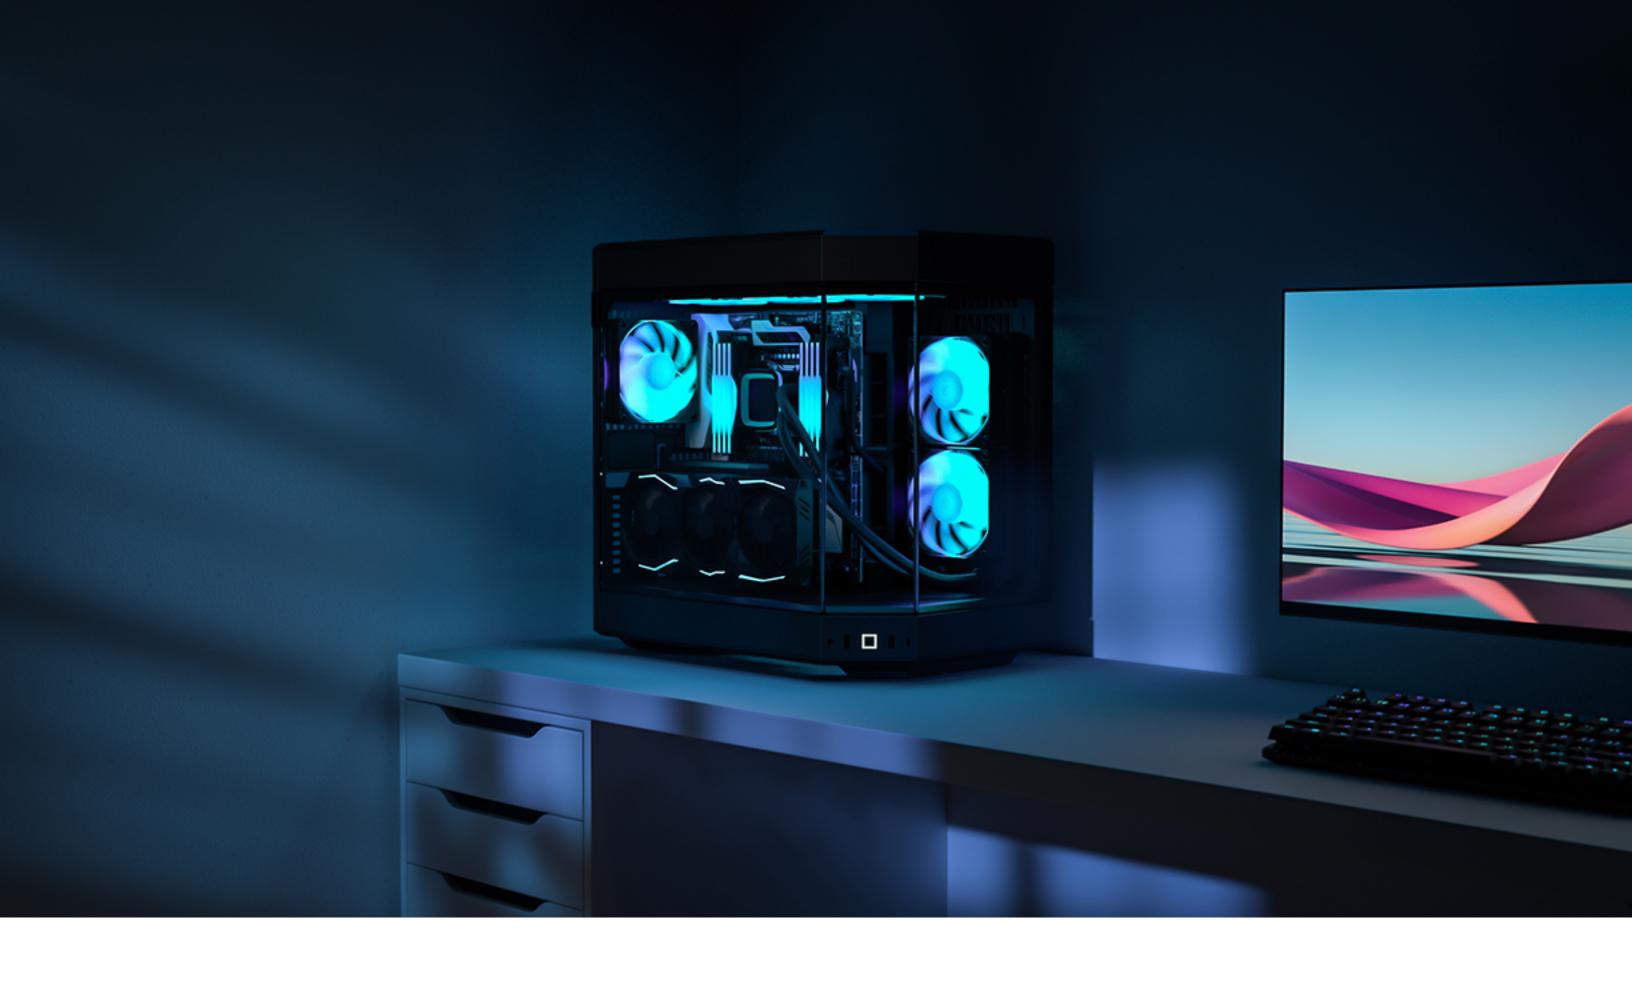

MODERN AESTHETIC CASE

## **KEY FEATURES:**

- Dual Chamber Mid-Tower ATX PC Case
- Designed for maximum desk appeal showcasing components
- Bezel-less Panoramic Tempered Glass
- Included PCIE Gen 4 riser for vertical graphics orientation

See your components the way they were meant to be seen. The Y60 features a 3-piece panoramic tempered glass design for the ultimate photo and display potential and a protective riser cable canopy that integrates beautifully into the case, allowing for half-height PCIE cards behind the throne of the vertical graphics card.