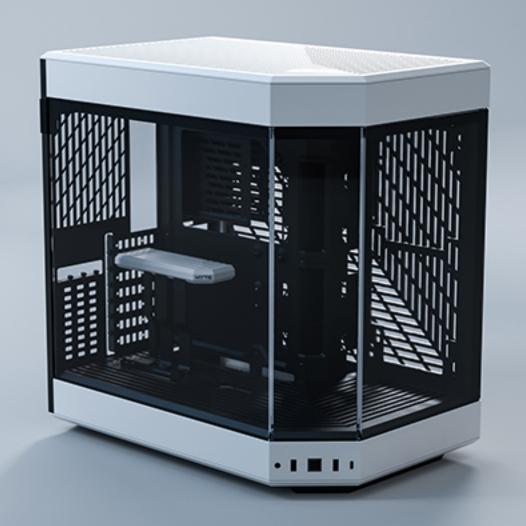

MODERN AESTHETIC CASE

## **KEY FEATURES:**

- Dual Chamber Mid-Tower ATX PC Case
- Designed for maximum desk appeal showcasing components
- Bezel-less Panoramic Tempered Glass
- Included PCIE Gen 4 riser for vertical graphics orientation

See your components the way they were meant to be seen. The Y60 features a 3-piece panoramic tempered glass design for the ultimate photo and display potential and a protective riser cable canopy that integrates beautifully into the case, allowing for half-height PCIE cards behind the throne of the vertical graphics card.