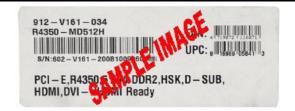

All the items must be postmarked within 21 days of purchase.

Please see UPC & Serial Number Barcode example below.

- 4. Please keep a copy of all submission materials for your records.
- 5. You may check your rebate status any time at http://msi.4myrebate.com.